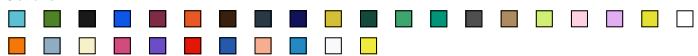

# THC SOFIA. WOMEN'S T-SHIRT

### Product code SC301060LMXL

PRICE NETTO 4,50 EUR +VAT / pc

\* price per piece, without branding and VAT

## **Basic informations**

Size: XL

Color: Lime yellow

#### **Colors**



# **Specification**

Women's fitted T-shirt in 100% cotton jersey knit (150 g/m²) with carded cotton yarn (colour 183: 90% cotton/10% viscose, colour 196: 98% cotton/2% viscose). Contains a thin double collar in jersey reinforced by a satin bias tape. Cut and sewn garment with double stitched hem on the sleeves and bottom. Sizes: S, M, L, XL, XXL

### **Declaration**

Brand: Hi!dea™

Country of origin: Bangladesh

Country of import: EU