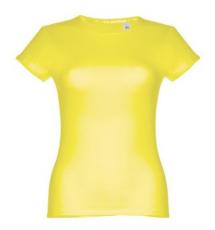

# THC SOFIA. WOMEN'S T-SHIRT

## **Basic informations**

Size: XL

Color: Lime yellow

# **Specification**

Women's fitted T-shirt in 100% cotton jersey knit (150 g/m²) with carded cotton yarn (colour 183: 90% cotton/10% viscose, colour 196: 98% cotton/2% viscose). Contains a thin double collar in jersey reinforced by a satin bias tape. Cut and sewn garment with double stitched hem on the sleeves and bottom. Sizes: S, M, L, XL, XXL